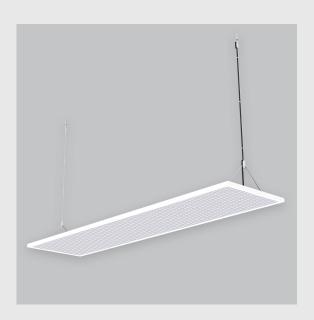

## Geniso 4x1 Edgelit sleek and slim has:

- •4x1 feet LED panel
- •15 mm height
- Surface powder coat
- •Luminaire housing of aluminium
- •LED PCB mounted
- •Bottom opening for easy maintenance
- •Pendant with cable suspension and quick mounting system
- •M6 bolt for M6 fastener
- •High-performance LGP sheet for uniform illumination
- •Energy-efficient LED with color rendering