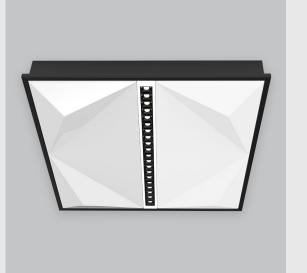

Nebula 2x2 fixture has :

•Luminaire housing of aluminium

•2x2 feet LED panel

•Bottom opening for easy maintenance

•Pendant with cable suspension and quick mounting system

•Surface powder coat

•LED PCB mounted

•M6 bolt for M6 fastener

•High-performance Opal diffuser + Lens

•Uniform illumination

•Energy-efficient LED with color rendering