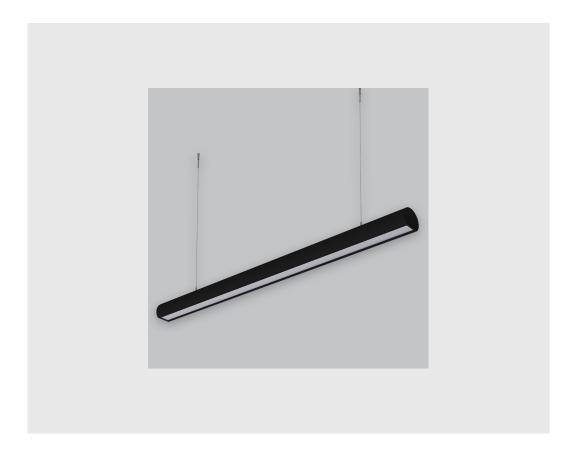

## **Specifications**

- 1. CRI = >95
- 2. Control = DALI-2
- 3. Lumen Type = Low
- 4. CCT (Colour Temperature) = 3000K
- 5. Mounting Type = Pendant
- 6. Material Colour = Black
- 7. Dimension = NA
- 8. Distribution = Direct
- 9. Optics = Micro Prismatic Diffuser
- 10. Reflector = NA
- 11. Life of LED = L70 @50,000h
- 12. Beam Angle = 90° 110°
- 13. Watt = 1W 10W
- 14. SDCM = SDCM = < 3

## Daisy Cresent Lens sleek linear fixture has:

- Surface powder coated
- Snap-fit system and no visible screw
- Deep recessed lens
- Beam angles ranging from 30°/50°/80°
- Luminaire housing of extruded aluminium
- LED PCB mounted on insert design with heat sink
- Bottom opening for easy maintenance
- Pendant with cable suspension
- M6 bolt for M6 fastener
- Energy-efficient LED with color rendering