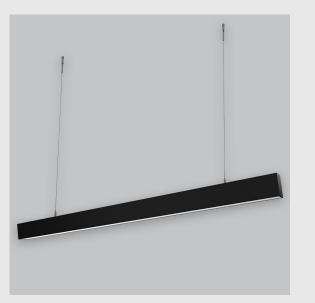

## **Available Filters**

- 1. CRI = >95
- 2. Control = ON-OFF
- 3. Lumen Type = Low
- 4. CCT (Colour Temperature) = Tunable White 2700K-6500K
- 5. Mounting Type = Pendant
- 6. Material Colour = Black
- 7. Dimension = NA
- 8. Distribution = Direct
- 9. Optics = Micro Prismatic Diffuser
- 10. Reflector = NA
- 11. Life of LED = L70 @50,000h
- 12. Beam Angle = 90° -110°
- 13. Watt = 1W 10W
- 14. SDCM = SDCM = < 3

- Viraj 5690 Prismatic sleek and slim linear fixture has:
- Luminaire housing of extruded aluminium
- High-performance Micro Prismatic Diffuser
- Snap-fit system No visible screw
- Better refractive index to reduce glare
- LED PCB mounted on insert design with heat sink
- Bottom opening for easy maintenance
- Pendant with cable suspension
- M6 bolt for M6 fastener
- High-performance PMMA & Micro Prismatic Diffuser
- Energy-efficient LED with high colour rendering