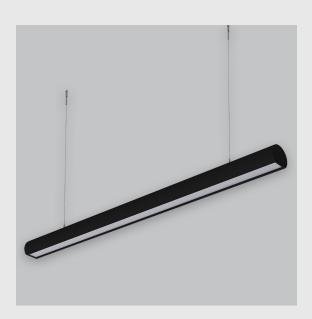

Daisy Cresent Lens sleek linear fixture has:

- Surface powder coated
- Snap-fit system and no visible screw
- Deep recessed lens
- Beam angles ranging from 30°/50°/80°
- Luminaire housing of extruded aluminium
- LED PCB mounted on insert design with heat sink
- Bottom opening for easy maintenance
- Pendant with cable suspension
- M6 bolt for M6 fastener
- Energy-efficient LED with color rendering