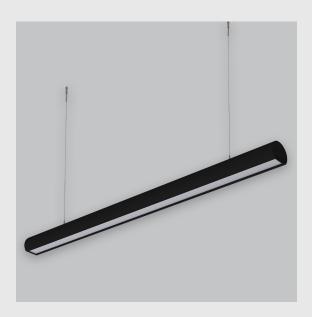

Daisy Cresent Lens sleek linear fixture has :

- Surface powder coated
- Snap-fit system and no visible screw
- Deep recessed lens
- Beam angles ranging from 30°/50°/80°
- Luminaire housing of extruded aluminium
- LED PCB mounted on insert design with heat sink
- Bottom opening for easy maintenance
- Pendant with cable suspension
- M6 bolt for M6 fastener
- Energy-efficient LED with color rendering