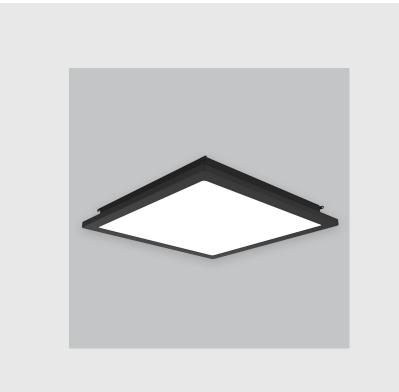

Geniso 2x2 Sheet Metal fixture has:

•Luminaire housing of Sheet metal

•2x2 feet LED panel

•Surface powder coat

•LED PCB mounted

•Bottom opening for easy maintenance

•Pendant with cable suspension and quick mounting system