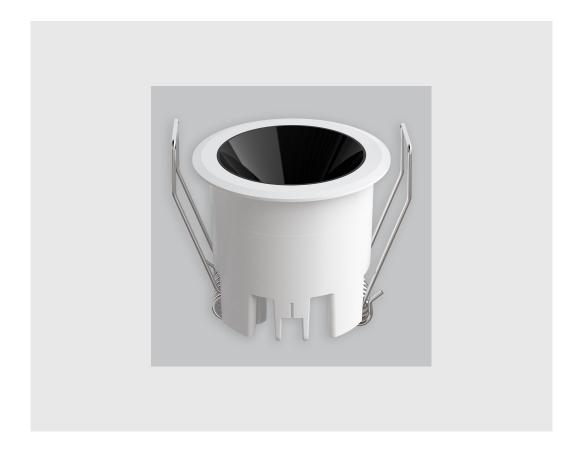

## **Specifications**

- 1. Control = DALI-2 DT8
- 2. CRI = >90
- 3. Lumen Type = High
- 4. CCT (Colour Temperature) = Tunable White 2700K-6500K
- 5. Beam Angle =  $0^{\circ}$   $15^{\circ}$
- 6. Mounting Type = Recessed
- 7. Dimension = NA
- 8. Distribution = Direct
- 9. Material Colour = NA
- 10. Reflector = NA
- 11. Life of LED = L70 @50,000h
- 12. Watt = 1W 10W
- 13. SDCM = SDCM = < 3
- 14. Optics = Lens & Reflector

## Luke fixture has:

- Luminaire housing of die cast- aluminium
- Round recessed spotlight
- Surface powder coated
- COB (Chip on Board) technology
- Technology for maximum efficiency
- Zero multiple shadows
- LED with effective colour rendering
- Overflowing colours with soft light and shadow
- Interpretation of the real environment light and colors
- Finned heat sinks to dissipate heat and increase performance & lifespan
- High colour rendering