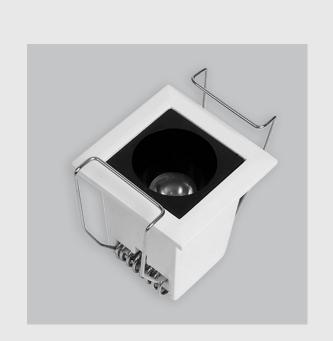

Clio fixture has :

- Luminaire housing of die-cast- aluminium
- Recessed spotlight with effortless installation
- Surface powder coated
- SMD (Surface Mount Device) technology
- Technology for maximum efficiency
- Zero multiple shadows
- LED with effective colour rendering
- Overflowing colours with soft light and shadow
- Interpretation of the real environment light and colours
- High colour rendering