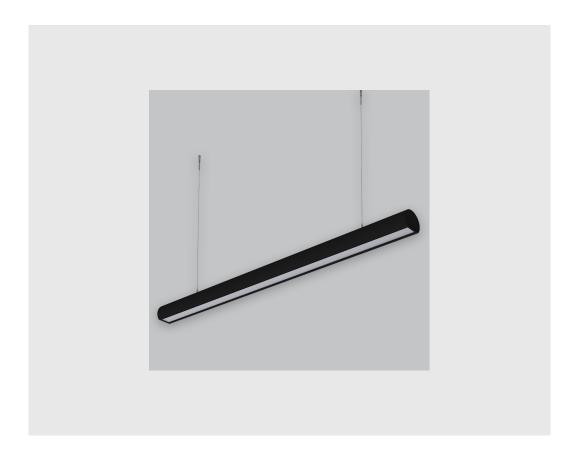

## **Specifications**

- 1. Control = DALI-2
- 2. CRI = >90
- 3. Lumen Type = Low
- 4. CCT (Colour Temperature) = 3000K
- 5. Mounting Type = Pendant
- 6. Material Colour = Black
- 7. Dimension = NA
- 8. Distribution = Direct
- 9. Optics = Micro Prismatic Diffuser
- 10. Reflector = NA
- 11. Life of LED = L70 @50,000h
- 12. Beam Angle = 90° 110°
- 13. Watt = 1W 10W
- 14. SDCM = SDCM = < 3

## Daisy Cresent Lens sleek linear fixture has:

- Surface powder coated
- Snap-fit system and no visible screw
- Deep recessed lens
- Beam angles ranging from 30°/50°/80°
- Luminaire housing of extruded aluminium
- LED PCB mounted on insert design with heat sink
- Bottom opening for easy maintenance
- Pendant with cable suspension
- M6 bolt for M6 fastener
- Energy-efficient LED with color rendering