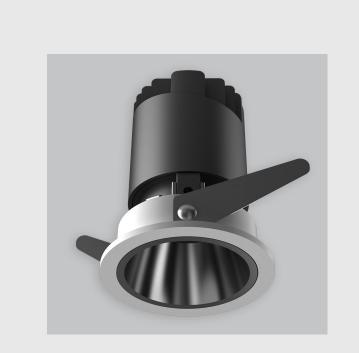

Flexion fixture has :

•Luminaire housing of die cast- aluminium

•Round recessed spotlight

•Surface powder coat

•COB (Chip on Board) technology

•Adjustable & fix downlighter

•Zero multiple shadows

•LED with effective colour rendering

•Lets objects show their original colours with soft light and shadow

•Interpretation of the real environment light

•Reflective cover available in 6 colours

•Precision-engineered, electroplated and nano-plated reflector

•Comfortable light with reflection efficiency

•Rotation of 355° and horizontal revolution

•4-way title angle adjustment

www.divinitylights.com