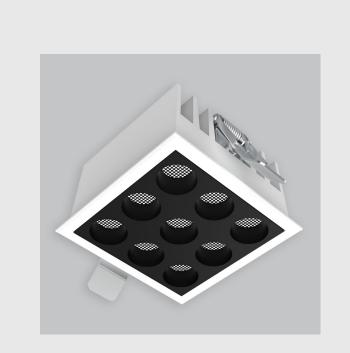

## **Specifications**

- 1. Control = DALI-2 DT8
- 2. CRI = >90
- 3. Lumen Type = High
- 4. CCT (Colour Temperature) = Tunable White 2700K-6500K
- 5. Beam Angle =  $0^{\circ}$   $15^{\circ}$
- 6. Mounting Type = Recessed
- 7. Dimension = NA
- 8. Distribution = Direct
- 9. Material Colour = NA
- 10. Reflector = NA
- 11. Life of LED = L70 @50,000h
- 12. Watt = 11W 20W
- 13. SDCM = SDCM = < 3
- 14. Optics = Lens & Honeycomb

Alcon fixture has :

•Luminaire housing of die-cast- aluminium

•Recessed spotlight with effortless installation

•Honeycomb reflector

•SMD (Surface Mount Device) technology

•Technology for maximum efficiency

•Zero multiple shadows

•LED with effective colour rendering

•Overflowing colours with soft light and shadow

•Interpretation of the real environment light and colours

•High colour rendering

www.divinitylights.com