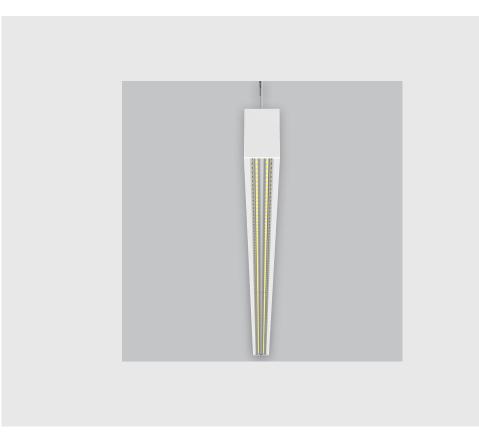

## **Specifications**

- 1. Control = DALI-2 DT8
- 2. CRI = >90
- 3. Lumen Type = High
- 4. CCT (Colour Temperature) = Tunable White 2700K-6500K
- 5. Mounting Type = Pendant
- 6. Material Colour = Black
- 7. Dimension = NA
- 8. Distribution = Direct
- 9. Reflector = NA
- 10. Life of LED = L70 @50,000h
- 11. Beam Angle =  $60^{\circ} 90^{\circ}$
- 12. Watt = 1W 10W
- 13. SDCM = SDCM = < 3
- 14. Optics = Lens

Spectra Linear has :

- Luminaire housing of extruded aluminium
- Custom engineered
- Surface powder coated
- LED PCB mounted on insert design with heat sink
- Bottom opening for easy maintenance
- Modular design concept
- Custom engineered
- Perfect longitudinal glare reduction
- Uniform illumination
- Energy-efficient LED with color rendering