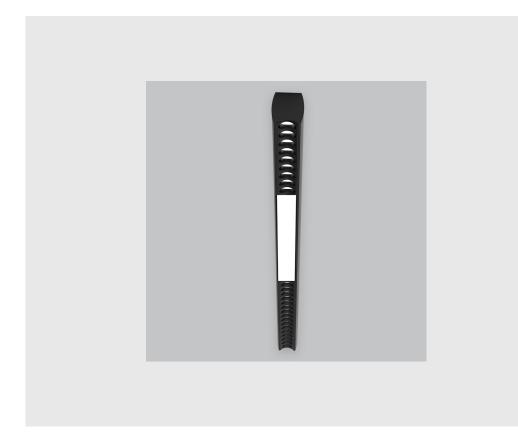

## Variant 20

## Article number- - 1019-1-1.5.2.2.1.1.1.6.4.0.1.1.1

## **Specifications**

- 1. Control = ON-OFF (FLICKER FREE)
- 2. CRI = >90
- 3. Lumen Type = Low
- 4. CCT (Colour Temperature) = Tunable White 2700K-6500K
- 5. Mounting Type = Pendant
- 6. Material Colour = Black
- 7. Dimension = NA
- 8. Distribution = Direct
- 9. Reflector = NA
- 10. Life of LED = L70 @50,000h
- 11. Beam Angle =  $60^{\circ} 90^{\circ}$
- 12. Watt = 1W 10W
- 13. SDCM = SDCM = < 3
- 14. Optics = Lens

XTO Curve Linear has:

- Range of size/angle design solutions
- Surface powder coated
- Luminaire housing of extruded aluminium
- LED PCB mounted on insert design with heat sink
- Bottom opening for easy maintenance
- Modular design concept
- UGR less than 9
- Micro-structure & anti-glare optical lens design
- Uniform illumination
- Energy-efficient LED with color rendering