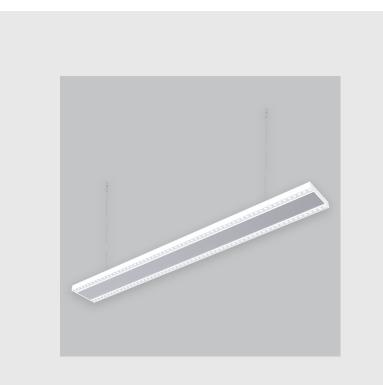

## **Specifications**

- 1. Control = DALI-2 DT8
- 2. CRI = >90
- 3. Lumen Type = High
- 4. CCT (Colour Temperature) = Tunable White 2700K-6500K
- 5. Mounting Type = Pendant
- 6. Material Colour = Black
- 7. Distribution = Direct
- 8. Beam Angle =  $25^{\circ} 35^{\circ}$
- 9. Optics = Micro Prismatic Diffuser
- 10. Dimension = 301mm-600mm
- 11. Reflector = NA
- 12. Life of LED = L70 @50,000h
- 13. Watt = 21W 30W
- 14. SDCM = SDCM = < 3

Xtreme 145 Peggy Duo (XTD) has :

- Luminaire housing of extruded aluminium
- Surface powder coated
- LED PCB mounted on insert design with heat sink
- Snap-fit system and no visible screws
- Bottom opening for easy maintenance
- Pendant with cable suspension
- M6 bolt for M6 fastener
- Lens + Prismatic double diffuser with glare control
- Uniform illumination
- Energy-efficient LED with color rendering