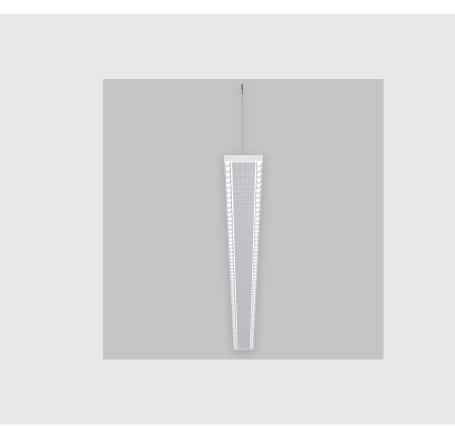

## **Specifications**

- 1. Control = DALI-2 DT8
- 2. CRI = >90
- 3. Lumen Type = High
- 4. CCT (Colour Temperature) = Tunable White 2700K-6500K
- 5. Mounting Type = Pendant
- 6. Material Colour = Black
- 7. Dimension = NA
- 8. Distribution = Direct
- 9. Beam Angle =  $15^{\circ} 25^{\circ}$
- 10. Optics = Micro Prismatic Diffuser
- 11. Reflector = NA
- 12. Life of LED = L70 @50,000h
- 13. Watt = 21W 30W
- 14. SDCM = SDCM = < 3

Xtreme 145 Duo XTD has :

- Surface powder coated
- Snap-fit system and no visible screw
- Luminaire housing of extruded aluminium
- Bottom opening for easy maintenance
- LED PCB mounted on insert design with heat sink
- Pendant with cable suspension
- M6 bolt for M6 fastener
- Lens + Prismatic double diffuser with uniform illumination
- Glare control
- Energy-efficient LED with color rendering