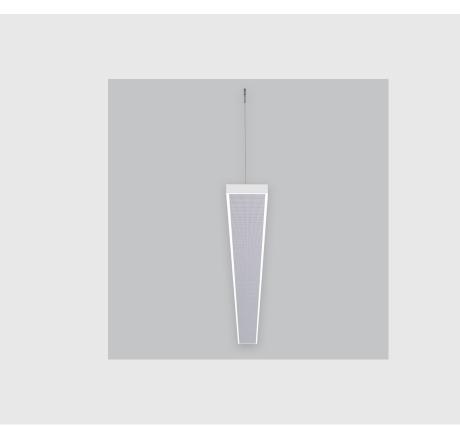

## **Specifications**

- 1. Control = DALI-2 DT8
- 2. CRI = >90
- 3. Lumen Type = High
- 4. CCT (Colour Temperature) = Tunable White 2700K-6500K
- 5. Mounting Type = Pendant
- 6. Material Colour = Black
- 7. Dimension = NA
- 8. Distribution = Direct
- 9. Optics = Micro Prismatic Diffuser
- 10. Reflector = NA
- 11. Life of LED = L70 @50,000h
- 12. Beam Angle = 90° 110°
- 13. Watt = 21W 30W
- 14. SDCM = SDCM = < 3

Xtreme 145 Prismatic has :

- Luminaire housing of extruded aluminium
- Surface powder coated
- Snap-fit system and no visible screw
- LED PCB mounted on insert design with heat sink
- Bottom opening for easy maintenance
- Pendant with cable suspension
- M6 bolt for M6 fastener
- Micro Prismatic Diffuser
- Glare control
- Energy-efficient LED with color rendering