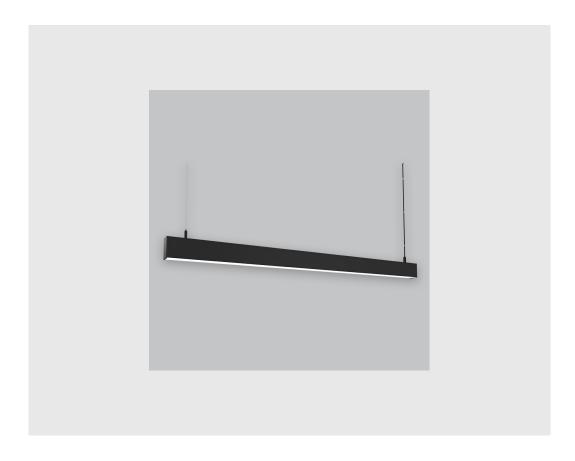

## **Specifications**

- 1. Control = ON-OFF (FLICKER FREE)
- 2. CRI = >90
- 3. Lumen Type = Low
- 4. CCT (Colour Temperature) = Tunable White 2700K-6500K
- 5. Mounting Type = Pendant
- 6. Material Colour = Black
- 7. Dimension = NA
- 8. Distribution = Direct
- 9. Optics = PMMA Diffuser
- 10. Reflector = NA
- 11. Life of LED = L70 @50,000h
- 12. Beam Angle = 90° 110°
- 13. Watt = 1W 10W
- 14. SDCM = SDCM = < 3

## Viraj 45 linear fixture has:

- No visible screw
- Surface powder coated
- Luminaire housing of extruded aluminium
- LED PCB mounted on insert design with heat sink
- Snap-fit system Bottom opening for easy maintenance
- Pendant with cable suspension
- M6 bolt for M6 fastener
- High-performance PMMA diffuser
- Energy-efficient LED