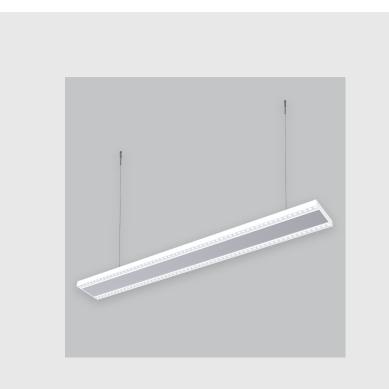

Xtreme 145 Lens + Prismatic has :

- Surface powder coated
- Snap-fit system and no visible screw
- Luminaire housing of extruded aluminium
- Bottom opening for easy maintenance
- LED PCB mounted on insert design with heat sink
- Pendant with cable suspension
- M6 bolt for M6 fastener
- Lens + Prismatic double diffuser with uniform illumination
- Glare control
- Energy-efficient LED with color rendering