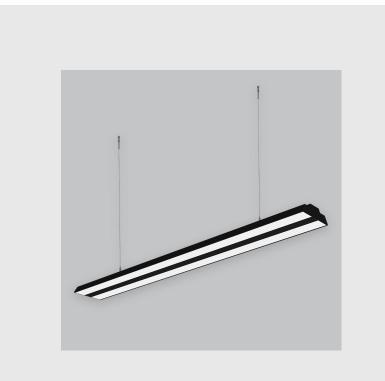

Xtreme 145 Peggy Prismatic has :

- Luminaire housing of extruded aluminium
- Surface powder coated
- LED PCB mounted on insert design with heat sink
- Snap-fit system and no visible screws
- Bottom opening for easy maintenance
- Pendant with cable suspension
- M6 bolt for M6 fastener
- Recessed mounted with tech zone
- Micro Prismatic Diffuser
- Uniform illumination and glare control
- Energy-efficient LED with color rendering