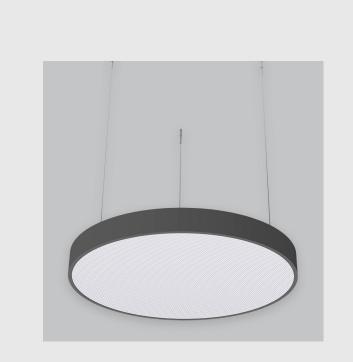

## **Specifications**

- 1. Control = DALI-2 DT8
- 2. CRI = >90
- 3. Lumen Type = High
- 4. CCT (Colour Temperature) = Tunable White 2700K-6500K
- 5. Mounting Type = Pendant
- 6. Material Colour = Black
- 7. Dimension = NA
- 8. Distribution = Direct
- 9. Optics = Micro Prismatic Diffuser
- 10. Reflector = NA
- 11. Life of LED = L70 @50,000h
- 12. Beam Angle = 90° 110°
- 13. Watt = 31W 40W
- 14. SDCM = SDCM = < 3

Disc Backlit fixture has :

- Luminaire housing of aluminium
- Disc light
- Surface powder coated
- LED PCB mounted
- Bottom opening for easy maintenance
- Pendant with cable suspension
- Quick mounting system
- M6 bolt for M6 fastener
- Round frame with disc emitting a circular glow
- Direct & clear LED illumination
- Direct yet diffused ambient shine
- High-performance Micro Prismatic Diffuser
- Energy-efficient LED with color rendering