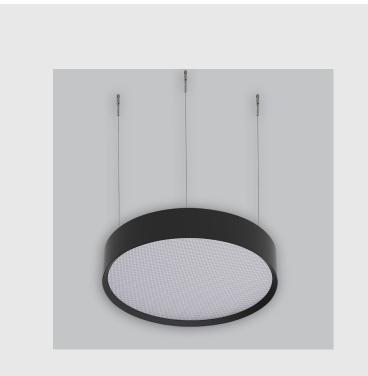

Disc deep recessed fixture has :

- Luminaire housing of aluminium
- Deep recessed Micro Prismatic Diffuser
- Surface powder coated
- LED PCB mounted
- Bottom opening for easy maintenance
- Pendant with cable suspension
- Quick mounting system
- M6 bolt for M6 fastener
- Round frame with disc emitting a circular glow
- Direct & clear LED illumination
- Direct yet diffused ambient shine
- High-performance Micro Prismatic Diffuser
- Energy-efficient LED with color rendering