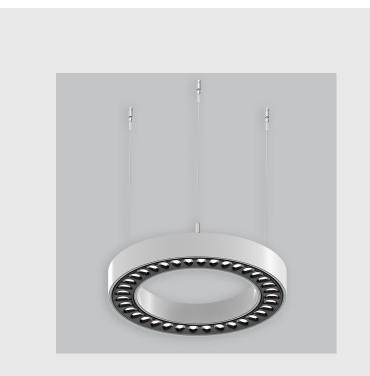

## **Specifications**

- 1. Control = DALI-2 DT8
- 2. CRI = >90
- 3. Lumen Type = High
- 4. CCT (Colour Temperature) = Tunable White 2700K-6500K
- 5. Mounting Type = Pendant
- 6. Material Colour = Black
- 7. Dimension = NA
- 8. Distribution = Direct
- 9. Reflector = NA
- 10. Life of LED = L70 @50,000h
- 11. Beam Angle =  $60^{\circ} 90^{\circ}$
- 12. Watt = 31W 40W
- 13. SDCM = SDCM = < 3
- 14. Optics = Lens

XTO Round Ring has :

- Luminaire housing of extruded aluminium
- Range of sizes and angle designs
- Application requirements in different fields
- Surface powder coated
- LED PCB mounted on insert design with heat sink
- Bottom opening for easy maintenance
- Pendant with cable suspension
- M6 bolt for M6 fastener
- Modular design with uniform illumination
- UGR less than 9
- Microstructure anti-glare optical lens
- Energy-efficient LED with color rendering