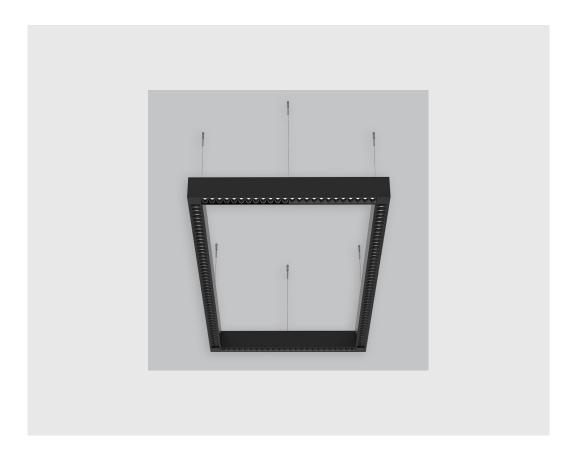

## **Specifications**

- 1. Control = DALI-2 DT8
- 2. CRI = >90
- 3. Lumen Type = High
- 4. CCT (Colour Temperature) = Tunable White 2700K-6500K
- 5. Mounting Type = Pendant
- 6. Material Colour = Black
- 7. Dimension = 901mm 1200mm
- 8. Distribution = Direct
- 9. Reflector = NA
- 10. Life of LED = L70 @50,000h
- 11. Beam Angle = 60° 90°
- 12. Watt = 71W 100W
- 13. SDCM = SDCM = < 3
- 14. Optics = Lens

## XTO Rectangle has:

- Luminaire housing of extruded aluminium
- Range of sizes and angle designs
- Application requirements in different fields
- Surface powder coated
- LED PCB mounted on insert design with heat sink
- Bottom opening for easy maintenance
- Pendant with cable suspension
- M6 bolt for M6 fastener
- Modular design with uniform illumination
- UGR less than 9
- Microstructure anti-glare optical lens
- Energy-efficient LED with color rendering