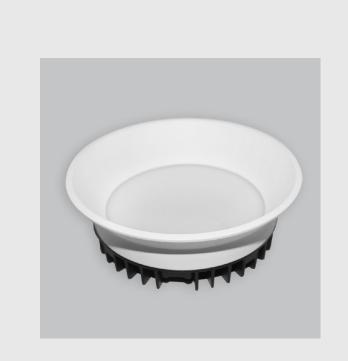

## **Specifications**

- 1. Control = DALI-2 DT8
- 2. CRI = >80
- 3. Lumen Type = High
- 4. CCT (Colour Temperature) = Tunable White 2700K-6500K
- 5. Mounting Type = Recessed
- 6. Dimension = NA
- 7. Distribution = Direct
- 8. Optics = PMMA Diffuser
- 9. Material Colour = NA
- 10. Reflector = NA
- 11. Life of LED = L70 @50,000h
- 12. Beam Angle =  $90^{\circ} 110^{\circ}$
- 13. Watt = 11W 20W
- 14. SDCM = SDCM = < 3

## Amigo Duo has:

- Luminaire housing of die cast- aluminium
- Deep recessed dual optics spotlight with effortless installation
- Surface powder coated
- SMD (Surface Mount Device) technology
- Technology for maximum efficiency
- Zero multiple shadows
- LED with effective colour rendering
- Overflowing colours with soft light and shadow
- Interpretation of the real environment light and colours
- High colour rendering