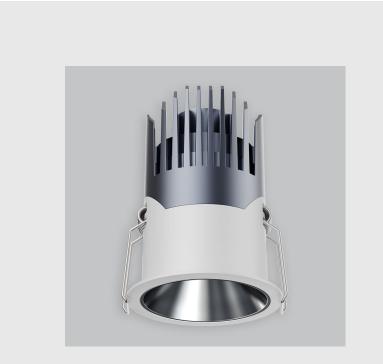

Ellis fixture has :

•Luminaire housing of die-cast- aluminium

•Round recessed spotlight

•Surface powder coat

•COB (Chip on Board) technology

•Adjustable & fix downlighter

•Zero multiple shadows

•LED with effective colour rendering

•Lets objects show their original colours with soft light and shadow

•Interpretation of the real environment light

•Reflective cover available in 4 colours

•Precision-engineered, electroplated and nano-plated reflector

•Comfortable light with reflection efficiency

•Rotation of 355° with horizontal revolution

•4-way title angle adjustment

www.divinitylights.com