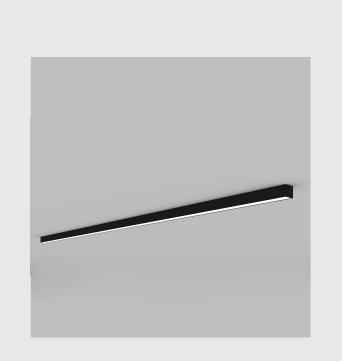

- Viraj 25 sleek and slim linear fixture has :
- Luminaire housing of extruded aluminium
- No visible screw
- Surface powder coated
- Snap-fit system
- LED PCB mounted on insert design with heat sink
- Bottom opening for easy maintenance
- Pendant with cable suspension
- M6 bolt for M6 fastener
- High-performance PMMA diffuser
- Energy-efficient LED