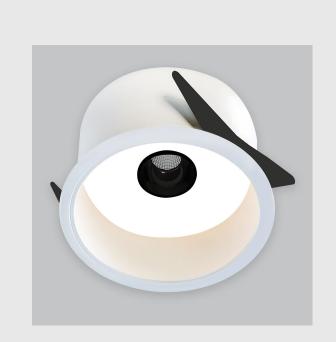

## **Specifications**

- 1. Control = DALI-2 DT8
- 2. CRI = >90
- 3. Lumen Type = High
- 4. CCT (Colour Temperature) = Tunable White 2700K-6500K
- 5. Mounting Type = Recessed
- 6. Dimension = NA
- 7. Distribution = Direct
- 8. Optics = PMMA Diffuser
- 9. Material Colour = NA
- 10. Reflector = NA
- 11. Life of LED = L70 @50,000h
- 12. Beam Angle =  $90^{\circ} 110^{\circ}$
- 13. Watt = 11W 20W
- 14. SDCM = SDCM = < 3

## Tron Duo has:

- Luminaire housing of die cast- aluminium
- Deep recessed dual optics spotlight with effortless installation
- Surface powder coated
- SMD (Surface Mount Device) technology
- Technology for maximum efficiency
- Zero multiple shadows
- LED with effective colour rendering
- Overflowing colours with soft light and shadow
- Interpretation of the real environment light and colours
- High colour rendering