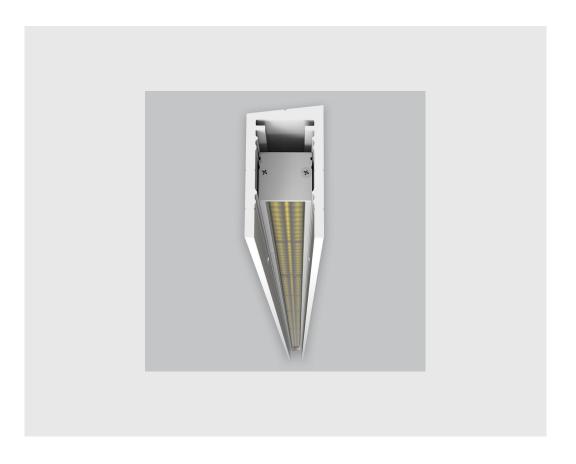

## P2 Vertical Wall Grazer has:

- •Luminaire housing made of extruded aluminium
- •Grazes walls
- •Accentuates surface textures better
- •Reduces hotspots and dead zones
- •Custom engineered
- •Precision optics provide a narrow 10° beam
- •Accommodates a wide range of wall heights
- •Perfect longitudinal glare reduction
- •Uniform illumination
- •Energy efficient LED with effective colour rendering