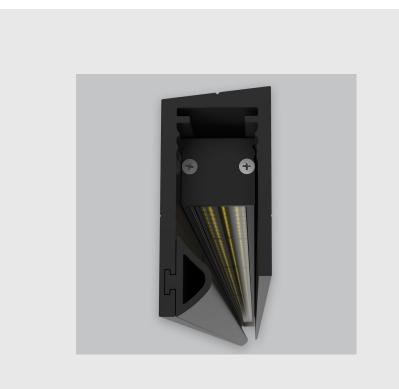

P2 Vertical Wall Grazer with Visor has :

•Luminaire housing made of extruded aluminium

•Grazes walls vertically

•Accentuates surface textures better

•Reduces hotspots and dead zones

•Custom engineered

•Precision optics provide a narrow 10° beam

•Accommodates a wide range of wall heights

•Perfect longitudinal glare reduction

•Uniform illumination

•Energy efficient LED with effective colour rendering

www.divinitylights.com