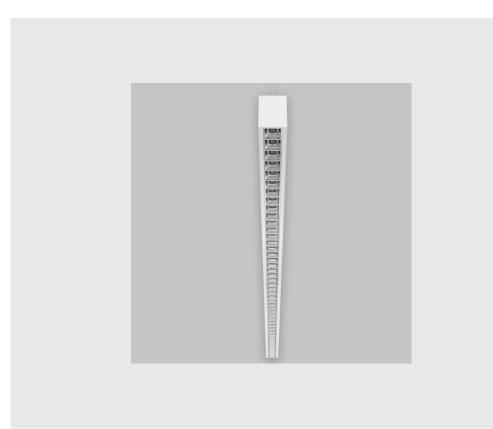

## **Specifications**

- 1. Control = ON-OFF (FLICKER FREE)
- 2. CRI = >90
- 3. Lumen Type = Low
- 4. CCT (Colour Temperature) = Tunable White 2700K-6500K
- 5. Mounting Type = Pendant
- 6. Material Colour = Black
- 7. Dimension = NA
- 8. Distribution = Direct
- 9. Beam Angle =  $35^{\circ} 45^{\circ}$
- 10. Reflector = NA
- 11. Life of LED = L70 @50,000h
- 12. Watt = 1W 10W
- 13. SDCM = SDCM = < 3
- 14. Optics = Lens

Viraj 45 Lens linear fixture has :

- Luminaire housing of extruded aluminium
- Unique deep lens and reflector to prevent glare
- Cool white light to reduce irritation
- No visible screw and Surface powder coated
- LED PCB mounted on insert design with heat sink
- Bottom opening for easy maintenance
- Pendant with cable suspension
- M6 bolt for M6 fastener
- Deep recessed lens and reflector for uniformity
- Energy-efficient LED