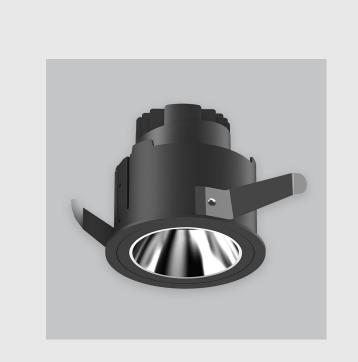

Oculux Downlighter has :

- Luminaire housing of die cast- aluminium
- Excellent design proposal, optical structure, heat dissipation

structure & surface treatment

- Quick replacement module to adapt to multiple scenes
- Press-to-remove functionality
- Multi-directional and multiple angles
- Maximum angle of 30°
- Embedded design with fast installation
- Convenient maintenance
- Innovative high-efficiency black light mirror