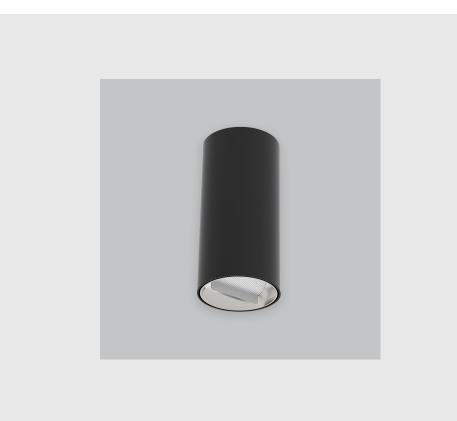

Phoenix Wall Washer has :

- Luminaire housing of die-cast- aluminium
- Suspended & surface mounted cylindrical COB downlight
- Extruded aluminium housing
- Die casted heat sink
- Efficient COB & reflector for light distribution
- Suitable for retail, hospitality & residential application
- CRI rating to render light more closely to object's true colours
- Vivid & accurate lighting effect