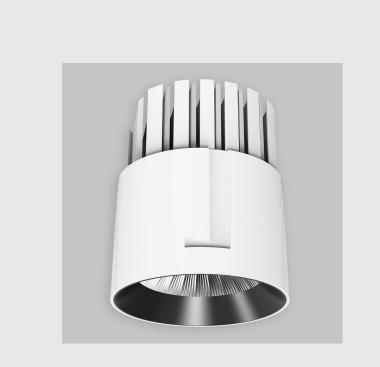

GE Downlighter has:

•Luminaire housing of die cast- aluminium

•Round recessed spotlight

•Effortless installation

•Surface powder coat

•COB (Chip on Board) technology

•Technology for maximum efficiency

•Zero multiple shadows

•LED with effective colour rendering

•Lets objects show their original colours with soft light and shadow

•Interpretation of the real environment light

•Reflective cover

•Finned heat sinks to dissipate heat and increase performance