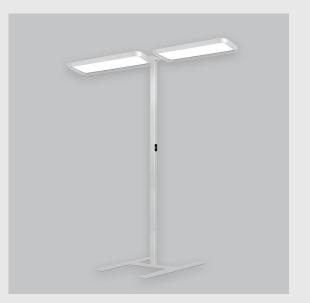

Mayes D fixture has :

•Luminaire housing of aluminium

•Surface powder coat

•SMD (Surface Mount Device) LED technology

•Free standing luminaires

•Minimalistic design

•Numerous combinations of lamp head designs for a variety of desks