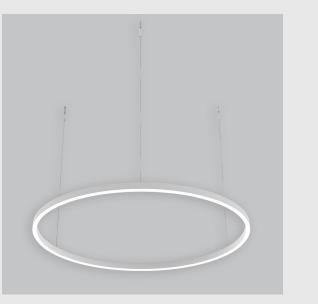

Slim Ring fixture has :

- Sleek and slim profile with 20mm height
- Luminaire housing of aluminium
- Surface powder coated
- LED PCB mounted
- Bottom opening for easy maintenance
- Pendant with cable suspension
- M6 bolt for M6 fastener
- Uninterrupted and uniform ring of LED light
- Halo of light around the ceiling
- Creates a beautiful scenery of lighting
- High-performance Micro Prismatic Diffuser
- Energy-efficient LED with color rendering