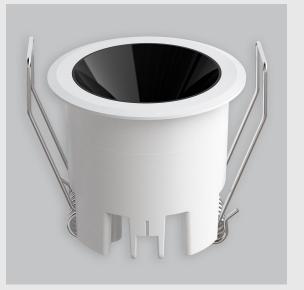

## Luke fixture has :

- Luminaire housing of die cast- aluminium
- Round recessed spotlight
- Surface powder coated
- COB (Chip on Board) technology
- Technology for maximum efficiency
- Zero multiple shadows
- LED with effective colour rendering
- Overflowing colours with soft light and shadow
- Interpretation of the real environment light and colors
- Finned heat sinks to dissipate heat and increase performance & lifespan
- High colour rendering