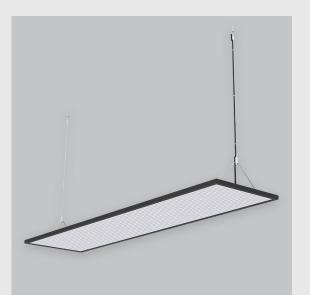

Geniso 4x1 Edgelit sleek and slim has :

•4x1 feet LED panel

•15 mm height

•Surface powder coat

•Luminaire housing of aluminium

•LED PCB mounted

•Bottom opening for easy maintenance

•Pendant with cable suspension and quick mounting system

•M6 bolt for M6 fastener

•High-performance LGP sheet for uniform illumination

•Energy-efficient LED with color rendering