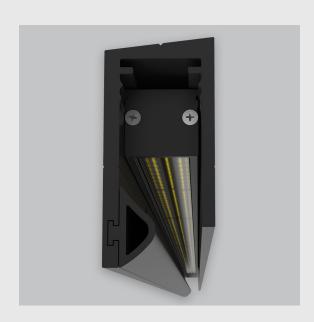

P2 Vertical Wall Grazer with Visor has:

- •Luminaire housing made of extruded aluminium
- •Grazes walls vertically
- •Accentuates surface textures better
- •Reduces hotspots and dead zones
- •Custom engineered
- •Precision optics provide a narrow 10° beam
- •Accommodates a wide range of wall heights
- •Perfect longitudinal glare reduction
- •Uniform illumination
- •Energy efficient LED with effective colour rendering