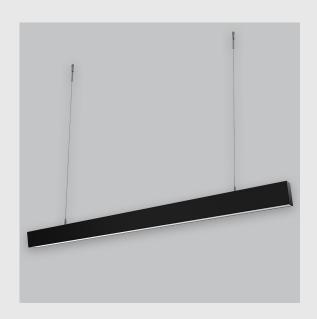

Viraj 5690 Prismatic sleek and slim linear fixture has:

- Luminaire housing of extruded aluminium
- High-performance Micro Prismatic Diffuser
- Snap-fit system No visible screw
- Better refractive index to reduce glare
- LED PCB mounted on insert design with heat sink
- Bottom opening for easy maintenance
- Pendant with cable suspension
- M6 bolt for M6 fastener
- High-performance PMMA & Micro Prismatic Diffuser
- Energy-efficient LED with high colour rendering