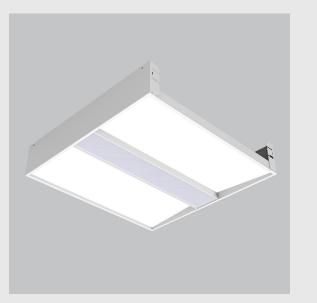

Geniso 2x2 Troffer fixture has :

•2x2 feet LED panel

•Surface powder coat

•Luminaire housing of aluminium

•LED PCB mounted

•Bottom opening for easy maintenance

•Pendant with cable suspension and quick mounting system