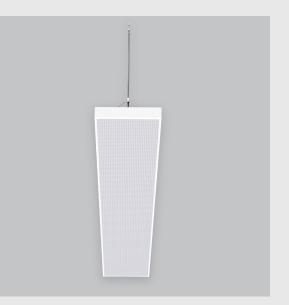

Geniso 4x1 Backlit fixture has :

•4x1 feet LED panel

•Surface powder coat

•Luminaire housing of aluminium

•LED PCB mounted

•Bottom opening for easy maintenance

•Pendant with cable suspension and quick mounting system

•M6 bolt for M6 fastener

•High-performance double Prismatic diffuser

•Uniform illumination

•Energy-efficient LED with color rendering