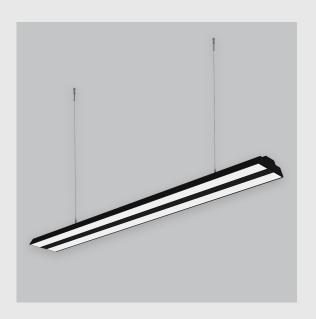

## Xtreme 145 Peggy Prismatic has:

- Luminaire housing of extruded aluminium
- Surface powder coated
- LED PCB mounted on insert design with heat sink
- Snap-fit system and no visible screws
- Bottom opening for easy maintenance
- Pendant with cable suspension
- M6 bolt for M6 fastener
- Recessed mounted with tech zone
- Micro Prismatic Diffuser
- Uniform illumination and glare control
- Energy-efficient LED with color rendering