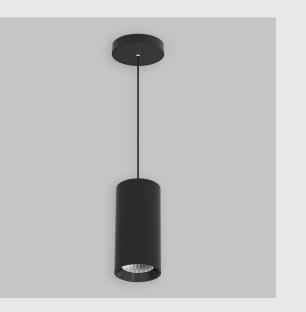

## **Available Filters**

- 1. Control = DALI-2 DT8
- 2. CRI = >90
- 3. Lumen Type = High
- 4. CCT (Colour Temperature) = Tunable White 2700K-6500K
- 5. Mounting Type = Pendant
- 6. Material Colour = Black
- 7. Dimension = NA
- 8. Distribution = Direct
- 9. Beam Angle =  $15^{\circ} 25^{\circ}$
- 10. Reflector = NA
- 11. Life of LED = L70 @50,000h
- 12. Watt = 1W 10W
- 13. SDCM = SDCM = < 3
- 14. Optics = Lens

GE macty downlighter has :

- Luminaire housing of die-cast- aluminium
- Suspended & surface mounted cylindrical COB downlight
- Extruded aluminium housing
- Die casted heat sink
- Efficient COB & reflector for light distribution
- Suitable for retail, hospitality & residential application
- CRI rating to render light more closely to object's true colours
- Vivid & accurate lighting effect