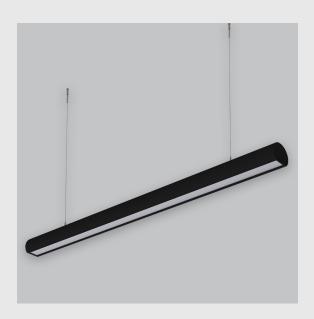

Daisy Cresent Lens sleek linear fixture has:

- Surface powder coated
- Snap-fit system and no visible screw
- Deep recessed lens
- Beam angles ranging from 30°/50°/80°
- Luminaire housing of extruded aluminium
- LED PCB mounted on insert design with heat sink
- Bottom opening for easy maintenance
- Pendant with cable suspension
- M6 bolt for M6 fastener
- Energy-efficient LED with color rendering