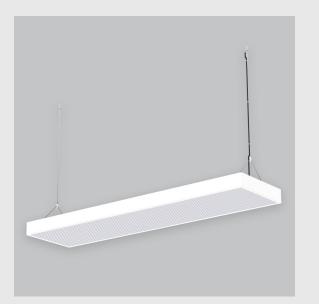

Geniso 4x2 Backlit has :

•Luminaire housing of aluminium

•4x2 feet LED panel

•Bottom opening for easy maintenance

•Pendant with cable suspension and quick mounting system

•Surface powder coat

•LED PCB mounted

•M6 bolt for M6 fastener

•High-performance double Prismatic diffuser

•Uniform illumination

•Energy-efficient LED with color rendering