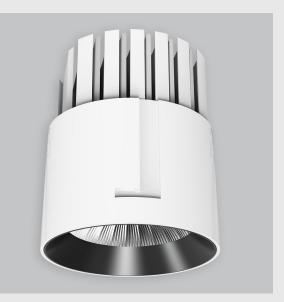

GE Downlighter has:

•Luminaire housing of die cast- aluminium

•Round recessed spotlight

•Effortless installation

•Surface powder coat

•COB (Chip on Board) technology

•Technology for maximum efficiency

•Zero multiple shadows

•LED with effective colour rendering

•Lets objects show their original colours with soft light and shadow

•Interpretation of the real environment light

•Reflective cover

•Finned heat sinks to dissipate heat and increase performance