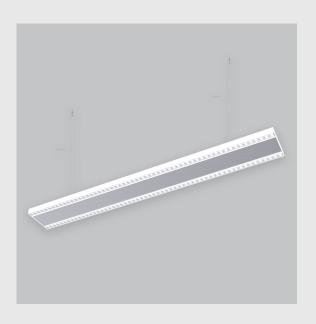

## XTREME 145 DUO (DAISY-S)

Xtreme 145 Duo (Daisy-S) has:

- Surface powder coated
- Luminaire housing of extruded aluminium
- Snap-fit system and no visible screw
- Bottom opening for easy maintenance
- LED PCB mounted on insert design with heat sink
- Pendant with cable suspension
- M6 bolt for M6 fastener
- Lens + Prismatic double diffuser with uniform illumination
- Energy-efficient LED with colour rendering
- Glare control