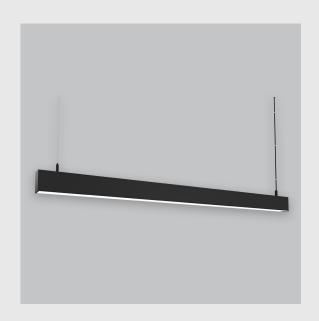

## Viraj 45 linear fixture has:

- No visible screw
- Surface powder coated
- Luminaire housing of extruded aluminium
- LED PCB mounted on insert design with heat sink
- Snap-fit system Bottom opening for easy maintenance
- Pendant with cable suspension
- M6 bolt for M6 fastener
- High-performance PMMA diffuser
- Energy-efficient LED