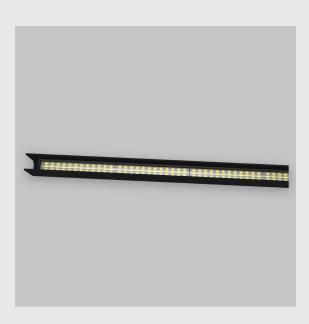

## P2 Horizontal Wall Grazer has:

- •Luminaire housing made of extruded aluminium
- •Grazes walls horizontally
- •Accentuates surface textures better
- •Reduces hotspots and dead zones
- •Custom engineered
- •Precision optics provide a narrow 10° beam
- •Accommodates a wide range of wall heights
- •Perfect longitudinal glare reduction
- •Uniform illumination
- •Energy efficient LED with effective colour rendering